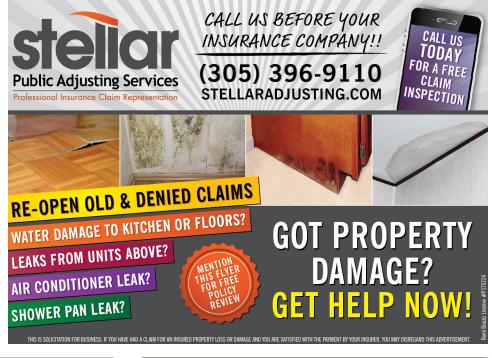

fresh strawberries
- 2 (1 oz) squares semisweet chocolate (Optional)
- 1 tsp canola oil (Optional)

Line a baking sheet with waxed paper. Place graham cracker crumbs into a shallow bowl. Beat cream cheese, confectioners' sugar, and vanilla in a bowl until smooth. Spoon mixture into a piping bag fitted with a large round tip. Cut a cone shape out of the top of each strawberry to leave a small hollow. Pipe the filling into each strawberry, making sure the filling overflows a bit out of the top. Dip filling into crumbs until coated. Melt chocolate and canola oil in a microwave-safe glass or ceramic bowl in 30-second intervals, stirring after each interval, until smooth, 1 to 3 minutes Dip strawberry tips into melted chocolate, then place onto the baking sheet and refrigerate until set.







# WANTED

**PRINT JOBS** anything that puts ink on paper

Condo/HOA Services | Residential or Commercial
Voting/Election Packages • Annual Notices (w/ affidavits) • Letterhead
Property Signage • Stickers/Decals • Window Lettering • Binding
Denizens | Businesses | Club Promoters | Restaurants | City
Celebrations • Obit Books • Biz Cards • Promo Materials • Brochures
Announcements • Posters-Banners • Vehicle Wraps

Contact Marc (the newsletter guy)
cgpimarc@earthlink.net | 786-223-9417



Condo Resident perks

# Now through February 28th!



Save on Edge AI, Starkey's newest, best sounding Rx hearing aids, during our Heart Hearing Event.



# EDGE<sup>AI</sup> Rivaled Only By Perfect Hearing



Speech Probability Predictor: Identifies speech 30% more often, even in tough listening situatio