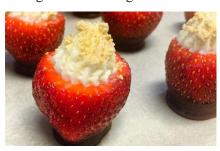

## Strawberry Cheesecake Bites

- 2 tbs graham cracker crumbs
- 1 (8 oz) package cream cheese, softened
- ½ cup confectioners' sugar
- 2 tsps vanilla extract
- 12 large fresh strawberries
- 2 (1 oz) squares semisweet chocolate (Optional)
- 1 tsp canola oil (Optional)

Line a baking sheet with waxed paper. Place graham cracker crumbs into a shallow bowl. Beat cream cheese, confectioners' sugar, and vanilla in a bowl until smooth. Spoon mixture into a piping bag fitted with a large round tip. Cut a cone shape out of the top of each strawberry to leave a small hollow. Pipe the filling into each strawberry, making sure the filling overflows a bit out of the top. Dip filling into crumbs until coated. Melt chocolate and canola oil in a microwave-safe glass or ceramic bowl in 30-second intervals, stirring after each interval, until smooth, 1 to 3 minutes Dip strawberry tips into melted chocolate, then place onto the baking sheet and refrigerate until set.