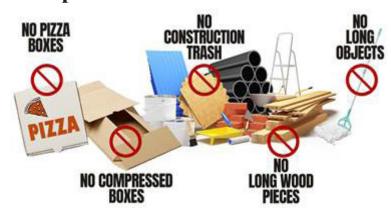

# **Trash Chute- Compacter Rules**

- Cardboard boxes, Styrofoam, pizza boxes or other items are NOT permitted down the trash chute as this will cause obstruction. All boxes must be flattened & disposed inside the dumpsters with yellow lids located in the loading dock.
- All trash should be bagged & tied closed not exceeding the diameter of the chute.
- Please be careful not to over-extend the trash chute door.
- Never throw glass bottles or containers, paint, or heavy items down the chute. That can damage the metal wall and create issues with the trash chute that are extremely expensive to repair.