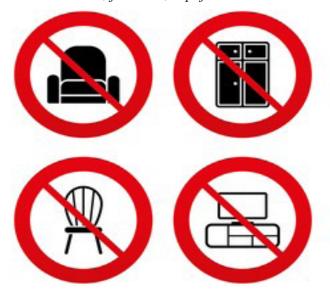

# **Trash-Rooms Use And Care**

 Breaking down boxes and not stuffing large bags down the chute is require. Large items should be carried to the trash room located by the front entrance.

- Ensure the regular garbage is tightly close and no dripping.
- No furniture, curtains, construction materials, electrical appliances, clothing, decorations such as paintings, vases, mirrors etc.

# Cuartos De Basura Uso Y Cuidado

- Romper las cajas y no meter bolsas grandes en el conducto. Los artículos grandes y las cajas deben llevarse al cuarto de basura ubicado en la entrada principal.
- Asegúrese de que la basura regular esté bien cerrada y sin goteo.
- No se permiten muebles, cortinas, materiales de construcción, electrodomésticos, ropa, adornos como cuadros, jarrones, espejos etc.