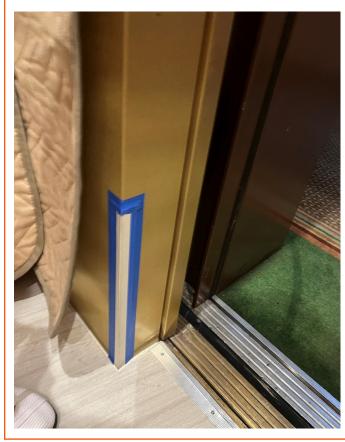

## **Elevator Corner Guards**

The protection of the newly installed interiors of our elevators is very important. You will notice that our maintenance and management staff installed temporary corner guards to the freight elevator. This will prevent scuffing and denting.

Vivian and Eduardo are working on a permanent solution and we will highlight it in a future issue.

Pedro N. Morales